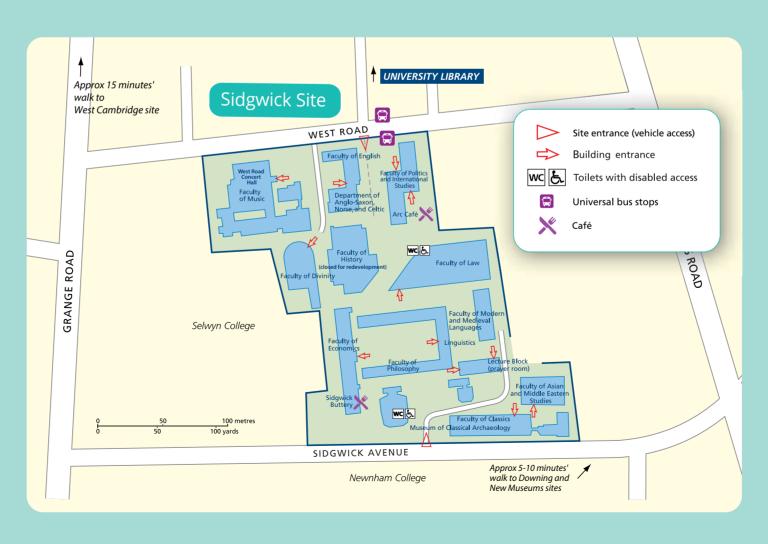

## Student Life

| R ADC Theatre      | G4 | Multi Faith Centre | С3 |
|--------------------|----|--------------------|----|
| S Botanic Garden   | H7 | W Polar Museum     | Н6 |
| Titzwilliam Museum | G6 | University Library | F5 |
| U Kettle's Yard    | F3 | University Nursery | С3 |
|                    |    | West Café          | C4 |

## **Colleges and Accommodation**

| _         |                                          |        |                                     |           |
|-----------|------------------------------------------|--------|-------------------------------------|-----------|
| 1 Chris   | t's College                              | H4 1   | Magdalene College                   | G3        |
| 2 Chur    | chill College                            | E3 16  | Murray Edwards College <sup>2</sup> | F2        |
| 3 Clare   | College                                  | G5 17  | Newnham College <sup>2</sup>        | F6        |
| 4 Corp    | us Christi College                       | G5 18  | Pembroke College                    | G5        |
| 5 Dowr    | ning College                             | H5 19  | Peterhouse                          | G6        |
| 6 Emm     | anuel College                            | H5 20  | Queens' College                     | G5        |
| 7 Fitzw   | illiam College                           | E2 21  | Robinson College                    | <b>E5</b> |
| 8 Girto   | n College                                | B0 22  | St Catharine's College              | G5        |
| 9 Gonv    | ille & Caius College                     | G4 2   | St Edmund's College <sup>1</sup>    | F3        |
| 10 Hom    | erton College                            | J9 24  | St John's College                   | G4        |
| 11 Hugh   | ies Hall¹                                | 16 25  | Selwyn College                      | E6        |
| 12 Jesus  | College                                  | H4 26  | Sidney Sussex College               | G4        |
| 13 King's | College                                  | G5 27  | Trinity College                     | G4        |
| 14 Lucy   | Cavendish College                        | F3 28  | Trinity Hall                        | G4        |
|           |                                          | 29     | Wolfson College <sup>1</sup>        | E6        |
|           | re students only                         | 30     | Clare Hall <sup>3</sup>             | E5        |
|           | le students only<br>graduate students on | ıly 31 | Darwin College <sup>3</sup>         | G6        |
| 1         | ,                                        |        | · ·                                 |           |