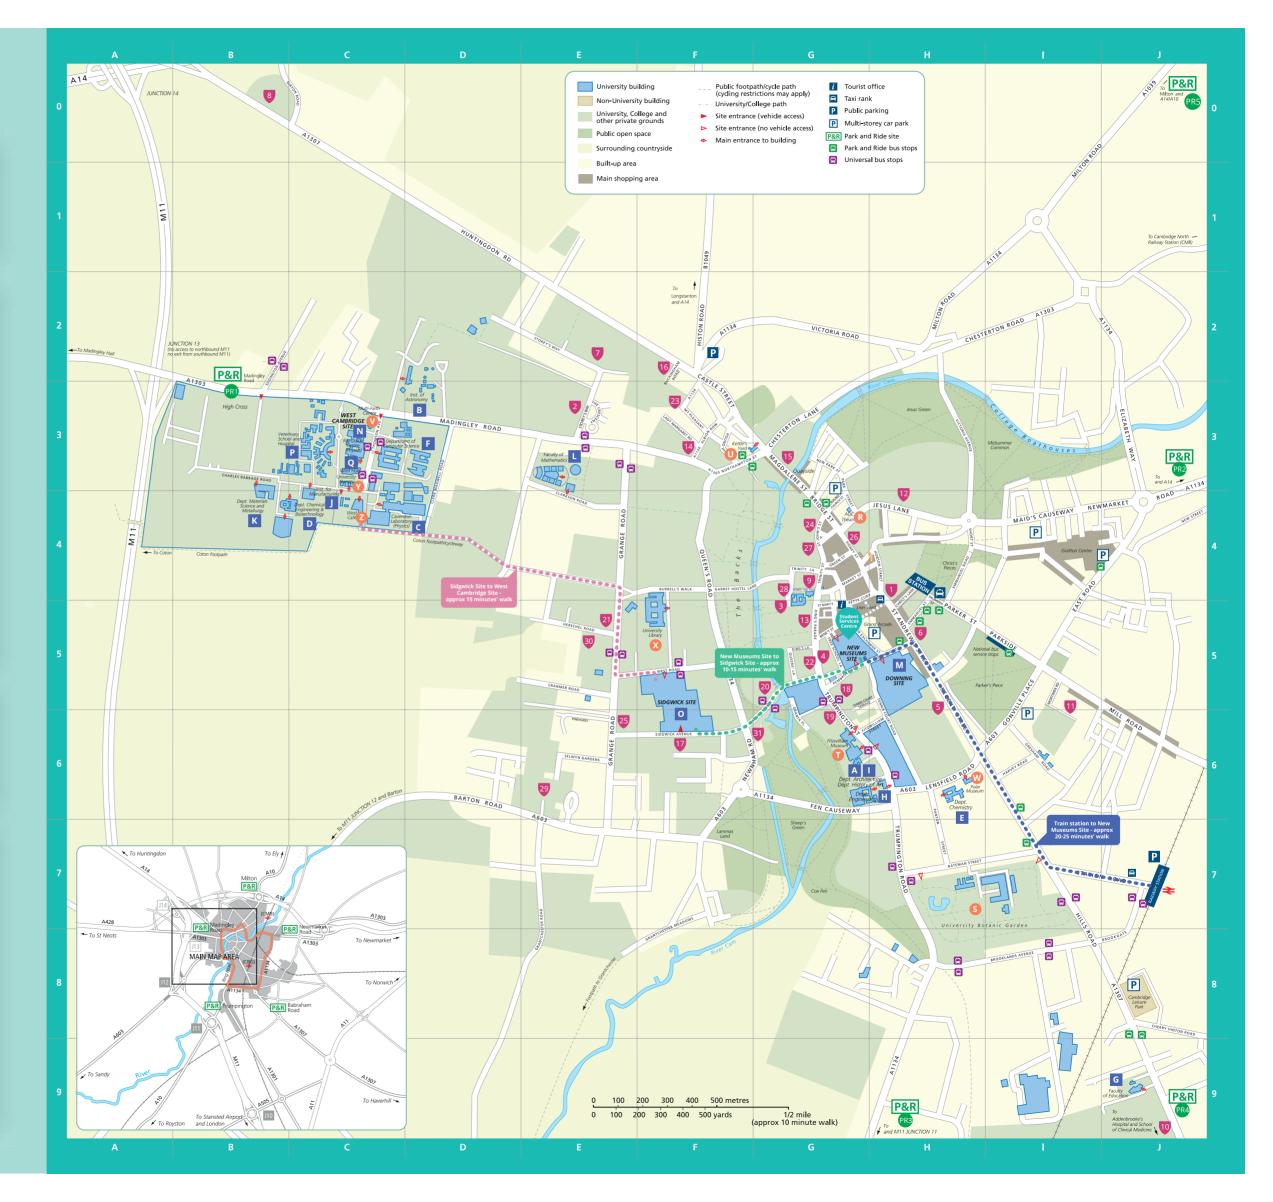

## Cambridge city map

## Student Life

| R ADC Theatre      | G4 | Multi Faith Centre | С3 |
|--------------------|----|--------------------|----|
| S Botanic Garden   | H7 | W Polar Museum     | Н6 |
| Titzwilliam Museum | G6 | University Library | F5 |
| U Kettle's Yard    | F3 | University Nursery | С3 |
|                    |    | West Café          | C4 |

## **Colleges and Accommodation**

| _         |                                          |        |                                     |           |
|-----------|------------------------------------------|--------|-------------------------------------|-----------|
| 1 Chris   | t's College                              | H4 1   | Magdalene College                   | G3        |
| 2 Chur    | chill College                            | E3 16  | Murray Edwards College <sup>2</sup> | F2        |
| 3 Clare   | College                                  | G5 17  | Newnham College <sup>2</sup>        | F6        |
| 4 Corp    | us Christi College                       | G5 18  | Pembroke College                    | G5        |
| 5 Dowr    | ning College                             | H5 19  | Peterhouse                          | G6        |
| 6 Emm     | anuel College                            | H5 20  | Queens' College                     | G5        |
| 7 Fitzw   | illiam College                           | E2 21  | Robinson College                    | <b>E5</b> |
| 8 Girto   | n College                                | B0 22  | St Catharine's College              | G5        |
| 9 Gonv    | ille & Caius College                     | G4 2   | St Edmund's College <sup>1</sup>    | F3        |
| 10 Hom    | erton College                            | J9 24  | St John's College                   | G4        |
| 11 Hugh   | ies Hall¹                                | 16 25  | Selwyn College                      | E6        |
| 12 Jesus  | College                                  | H4 26  | Sidney Sussex College               | G4        |
| 13 King's | College                                  | G5 27  | Trinity College                     | G4        |
| 14 Lucy   | Cavendish College                        | F3 28  | Trinity Hall                        | G4        |
|           |                                          | 29     | Wolfson College <sup>1</sup>        | E6        |
|           | re students only                         | 30     | Clare Hall <sup>3</sup>             | E5        |
|           | le students only<br>graduate students on | ıly 31 | Darwin College <sup>3</sup>         | G6        |
| 1         | ,                                        |        | · ·                                 |           |